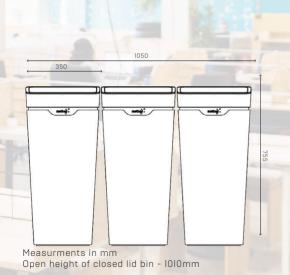

### **Dimensions:**

Method - Beautiful Bins:

Method are the makers of beautiful recycling bins, designed and manufactured in New Zealand.

After buying a small company selling bins to businesses, Steven and India Korner soon realised that professional spaces were buying inconsistent and ineffective recycling solutions at odds with their aesthetic.

## Specifications:

- □ 60L capacity per bin
- CAD files: methodrecycling.com/resources
- Lids made from polypropylene
- Black components made from at least 50% recycled polypropylene
- Bins are fully recyclable at end of life