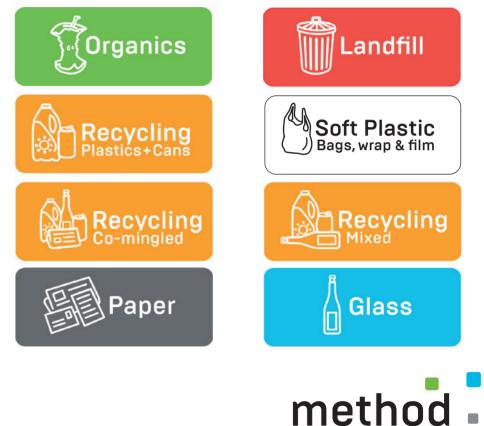

### **Method Recycling Station Graphics:**

Available in open or touch (closed) lids except white Soft Plastic lid + grey paper lid which are only available in open.

methodrecycling.com